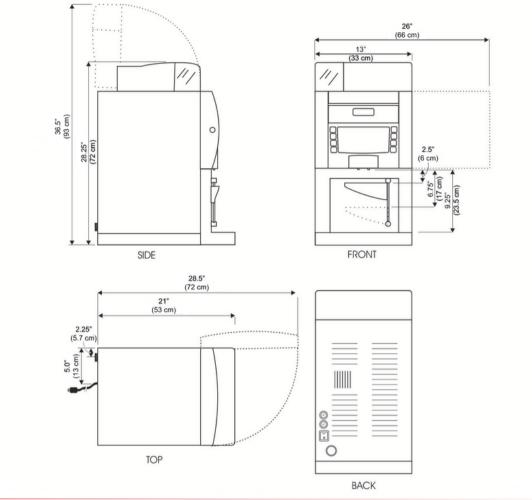

#### **MODELS & SPECIFICATIONS**

| Model                          | Description                                                                                                                                            | Dispense<br>Volumes                                       | Electrical<br>Product | Dimensions<br>(H x W X D)                                                                                                                                             | Ship Dimensions<br>(H x W X D)             | Ship<br>Weight        |
|--------------------------------|--------------------------------------------------------------------------------------------------------------------------------------------------------|-----------------------------------------------------------|-----------------------|-----------------------------------------------------------------------------------------------------------------------------------------------------------------------|--------------------------------------------|-----------------------|
| Korinto<br>Prime<br>(1005-003) | Super-automatic espresso brewer that utilizes<br>(1) 2.1 lbs. (950 g) coffee bean hopper<br>and (2) soluble hoppers<br>with (1) 20.3 oz (0.6 L) boiler | 8 oz, 10 oz,<br>or 12 oz<br>(0.24 L, 0.3 L,<br>or 0.35 L) | 120V / 1.5kW          | machine closed for dispensing:<br>28.25" x 13" x 21"<br>(72 cm x 33 cm x 53 cm)<br>with upper lid open for refilling:<br>36.5" x 13" x 21"<br>(93 cm x 33 cm x 53 cm) | 32" X 16" X 24"<br>(81 cm x 41 cm x 61 cm) | 72.75 lbs.<br>(33 kg) |