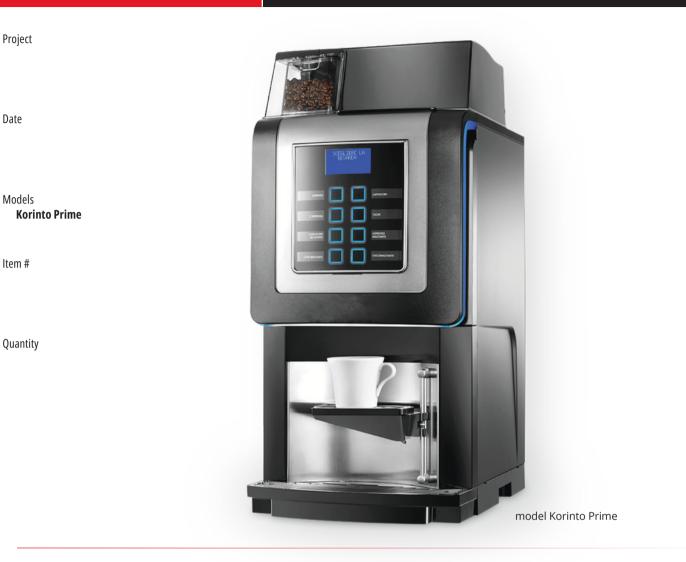

# KORINTO PRIME SUPER AUTOMATIC ESPRESSO MACHINES

model Korinto Prime

### FEATURES

 Super Automatic Espresso Machines that produce café-quality espresso-based beverages using fresh whole bean coffee.

- The Korinto precisely tamps, pre-infuses, and extracts coffee all without the need or expense of a trained barista.
- The Korinto utilizes one whole bean fresh coffee hopper and two soluble product hoppers to create up to eight different specialty beverages including espresso, cappuccino, lattes, mochas, and more. Automatic coffee and soluble dosing result in a
- consistent beverage taste profile.

- Water filtration kit included with purchase.
- Produce up to 80 espressos per hour.
- The simple user interface features backlit, touch-sensitive selection panel and a large graphic display.
- The Korinto can be used in self-service mode or easily operated by any store staff member.
- Attractive and compact design make the Korinto a profitable addition to any existing beverage program or an easy entry point into the specialty beverage market.