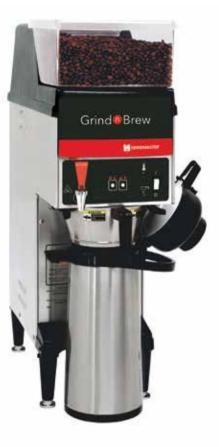

## SINGLE HOPPER GRIND 'N BREW COFFEE SYSTEMS

Models GNB-11H GNB-10H

Model GNB-11H

Model GNB-10H

## Features

- Grinder and brewer in one.
- This unique, space-saving design combines a precision coffee grinder and
- brewer into one machine in just over 9" (23 cm) of counter space, eliminating
- the need for separate machines.Digitally controlled with Precision-Brew® Technology.
- Precise brew temperature brewer will hold the brew temperature to +/- 1°F during the complete brew cycle.
- Single 5.5 lbs. (2.5 kg) bean hopper.
- Stainless steel brew basket.
- Bean usage counter controller records volume of beans used from the hopper.

## **SINGLE HOPPER** GRIND 'N BREW COFFEE SYSTEMS

| MODEL                     | DESCRIPTION                           | ELECTRICAL                                                       | PRODUCT<br>DIMENSIONS<br>(H X W X D)               | SHIPPING<br>DIMENSIONS<br>(H X W X D)      | SHIP<br>WEIGHT       |
|---------------------------|---------------------------------------|------------------------------------------------------------------|----------------------------------------------------|--------------------------------------------|----------------------|
| <b>GNB-11H</b><br>(72079) | Single decanter brewer<br>with warmer | 120V / 1.81 kW / 15A / 1 Ph<br>NEMA 5-15P line cord<br>included. | 31" x 9.25" x 24.25"<br>(79 cm x 23 cm x 62 cm)    | 33" x 16" x 30"<br>(84 cm x 41 cm x 76 cm) | 90 lbs.<br>(40.8 kg) |
| <b>GNB-10H</b><br>(72078) | Single 2.2 L airpot brewer            | 120V / 1.71 kW / 15A / 1 Ph<br>NEMA 5-15P line cord<br>included. | 26.25" x 9.25" x 24.25"<br>(67 cm x 23 cm x 62 cm) | 33" x 16" x 30"<br>(84 cm x 41 cm x 76 cm) | 90 lbs.<br>(40.8 kg) |