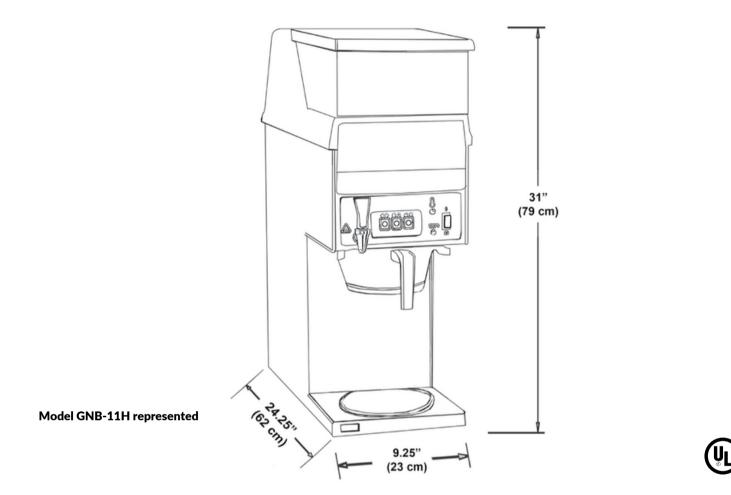

## **SINGLE HOPPER** GRIND 'N BREW COFFEE SYSTEMS

| MODEL                     | DESCRIPTION                           | ELECTRICAL                                                       | PRODUCT<br>DIMENSIONS<br>(H X W X D)               | SHIPPING<br>DIMENSIONS<br>(H X W X D)      | SHIP<br>WEIGHT       |
|---------------------------|---------------------------------------|------------------------------------------------------------------|----------------------------------------------------|--------------------------------------------|----------------------|
| <b>GNB-11H</b><br>(72079) | Single decanter brewer<br>with warmer | 120V / 1.81 kW / 15A / 1 Ph<br>NEMA 5-15P line cord<br>included. | 31" x 9.25" x 24.25"<br>(79 cm x 23 cm x 62 cm)    | 33" x 16" x 30"<br>(84 cm x 41 cm x 76 cm) | 90 lbs.<br>(40.8 kg) |
| <b>GNB-10H</b><br>(72078) | Single 2.2 L airpot brewer            | 120V / 1.71 kW / 15A / 1 Ph<br>NEMA 5-15P line cord<br>included. | 26.25" x 9.25" x 24.25"<br>(67 cm x 23 cm x 62 cm) | 33" x 16" x 30"<br>(84 cm x 41 cm x 76 cm) | 90 lbs.<br>(40.8 kg) |