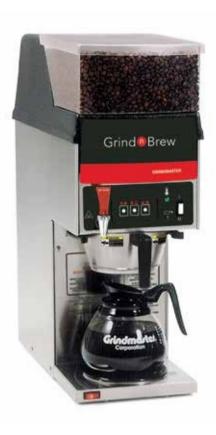

## SINGLE HOPPER GRIND 'N BREW COFFEE SYSTEMS

Models GNB-11H GNB-10H

Model GNB-11H

Model GNB-10H

## Features

- Grinder and brewer in one.
- This unique, space-saving design combines a precision coffee grinder and
- brewer into one machine in just over 9" (23 cm) of counter space, eliminating
- the need for separate machines.Digitally controlled with Precision-Brew® Technology.
- Precise brew temperature brewer will hold the brew temperature to +/- 1°F during the complete brew cycle.
- Single 5.5 lbs. (2.5 kg) bean hopper.
- Stainless steel brew basket.
- Bean usage counter controller records volume of beans used from the hopper.

## **SINGLE HOPPER** GRIND 'N BREW COFFEE SYSTEMS

| MODEL                     | DESCRIPTION                           | ELECTRICAL                                                       | PRODUCT<br>DIMENSIONS<br>(H X W X D)               | SHIPPING<br>DIMENSIONS<br>(H X W X D)      | SHIP<br>WEIGHT       |
|---------------------------|---------------------------------------|------------------------------------------------------------------|----------------------------------------------------|--------------------------------------------|----------------------|
| <b>GNB-11H</b><br>(72079) | Single decanter brewer<br>with warmer | 120V / 1.81 kW / 15A / 1 Ph<br>NEMA 5-15P line cord<br>included. | 31" x 9.25" x 24.25"<br>(79 cm x 23 cm x 62 cm)    | 33" x 16" x 30"<br>(84 cm x 41 cm x 76 cm) | 90 lbs.<br>(40.8 kg) |
| <b>GNB-10H</b><br>(72078) | Single 2.2 L airpot brewer            | 120V / 1.71 kW / 15A / 1 Ph<br>NEMA 5-15P line cord<br>included. | 26.25" x 9.25" x 24.25"<br>(67 cm x 23 cm x 62 cm) | 33" x 16" x 30"<br>(84 cm x 41 cm x 76 cm) | 90 lbs.<br>(40.8 kg) |